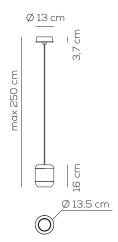

## **SPURBANP**

Design by Dima Loginoff

Collection consisting of aluminium ceiling lamps and suspended lamps.

Available in several colours and sizes.

Typology: SUSPENSION LAMP

## **SPURBAN P**

kg 1,9 m³ 0,02

Product code composition

URBAN / solo con illuminazione verso il basso / downward lighting only

| URBAN / solo con liluminazione verso il basso / downwara lignting only                               |      |         |         |                   |           |       |                               |  |
|------------------------------------------------------------------------------------------------------|------|---------|---------|-------------------|-----------|-------|-------------------------------|--|
|                                                                                                      | Туре | Article | Colours |                   | Finishing | Sourc | Source                        |  |
|                                                                                                      | SP   | URBAN P | вс      | wrinkled<br>white | xx        | LED   | 15W - diffused beam<br>3000K* |  |
|                                                                                                      |      |         | BR      | matt<br>bronze    |           |       | 2700K                         |  |
|                                                                                                      |      |         | NI      | matt<br>nickel    |           |       |                               |  |
| C E IP20 CRI90 CRI90 220-240VAC ED ~1375 lm* ~92 lm/W*  example composition code SP URBANP BR XX LED |      |         |         |                   |           |       |                               |  |